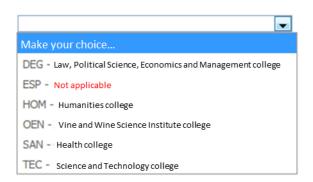

# What is your first preference?

- Are you unsure about the selected degree?
- Consult the degree offers from the University of Bordeaux,
- Courses at INSPE are not applicable,
- Consult the <u>degree offers</u> from the Vine and Wine Science Institute (ISVV)

For more information on degree content please consult the help rubric above.

### 1. SELECT YOUR COLLEGE

### Select



### 2. SELECT THE ENROLMENT LEVEL FOR WHICH YOU WISH TO APPLY

# Select the desired study level



### 3. SELECT THE DIPLOMA YOU WISH TO APPLY FOR BY CLICKING ON THE GREEN ARROW

Indicates a diploma with limited enrolment capacity, consult the deliberation of the board of directors for Masters 1 and Masters 2.

| Faculty                | Diploma | Opening dates | Expected Results | Submit preference (Apply for this degree) |
|------------------------|---------|---------------|------------------|-------------------------------------------|
|                        |         |               |                  |                                           |
| ← Change the selection |         |               |                  |                                           |
| ≪ Back Next   ★ Can